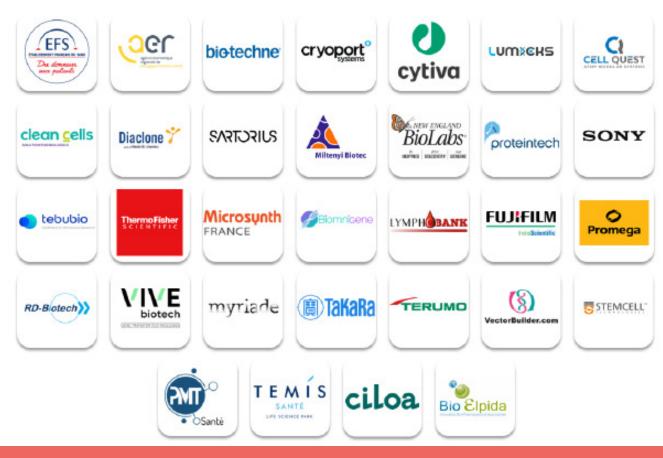

# **EXHIBITORS' VILLAGE**

The Exhibitors' Village will host up to 30 equipped booths, to welcome experts about technology and service providers specializing in these innovative therapies.

It will be held on October 10<sup>th</sup> & 11<sup>th</sup>, 2024, simultaneously with the conferences. If you want to meet the exhibitors, B2B meetings will be organised on their booths.

Book your booth to promote your skills and services to an international targeted audience for two days.