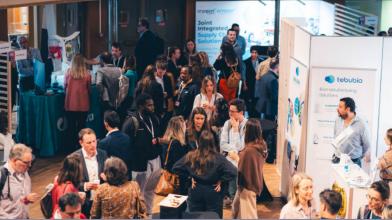

# **EXHIBITORS' VILLAGE**

The Exhibitors' Village will host up to 30 equipped booths, to welcome experts about technology and service providers specializing in these innovative therapies.

It will be held on October 10<sup>th</sup> & 11<sup>th</sup>, 2024, simultaneously with the conferences. If you want to meet the exhibitors, B2B meetings will be organised on their booths.

Book your booth to promote your skills and services to an international targeted audience for two days.

## **B2B MEETINGS**

Several B2B networking sessions are organized during the event: after the lunches, and at the beginning or end of the day, depending on the program, to maximize your networking opportunities.

When you register for the Innovative Therapies Days, you will have access to the online B2B platform. It will then be up to you to decide who you want to meet and when... and accept appointments as well.