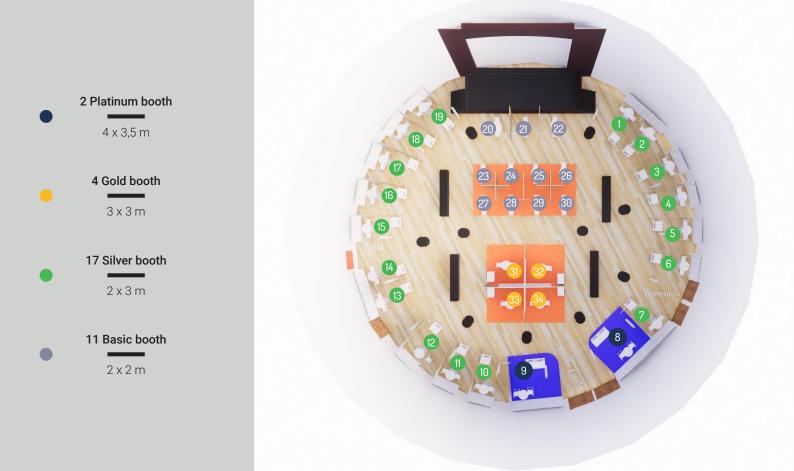

# **EXHIBITORS' VILLAGE**

The Exhibitors' Village will host up to 30 equipped booths, to welcome experts about technology and service providers specializing in these innovative therapies.

It will be held on October 10<sup>th</sup> & 11<sup>th</sup>, 2024, simultaneously with the conferences. If you want to meet the exhibitors, B2B meetings will be organised on their booths.

Book your booth to promote your skills and services to an international targeted audience for two days.